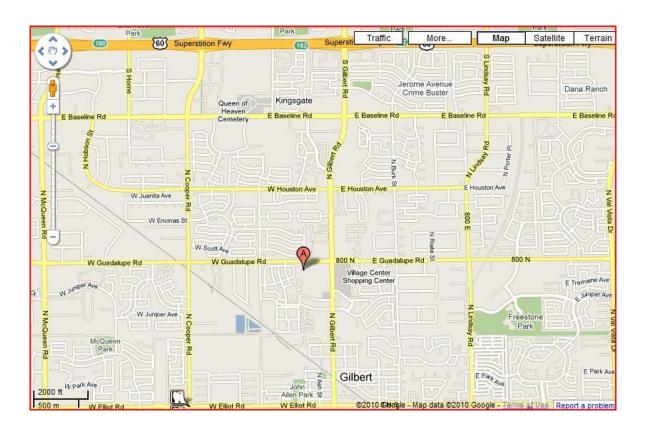

### Dr. Tina Marcantel Gilbert Professional Plaza 201 W. Guadalupe Rd. Ste. 202 Gilbert, AZ 85233 (480) 892-0211

Our office is located near the crossroads of Gilbert and W. Guadalupe Roads in the Gilbert Professional Plaza. We are just WEST of Gilbert Rd. on Guadalupe, behind the Fresh and Easy Market. Our suite is located at the west end of the breezeway between buildings 100 and 200.