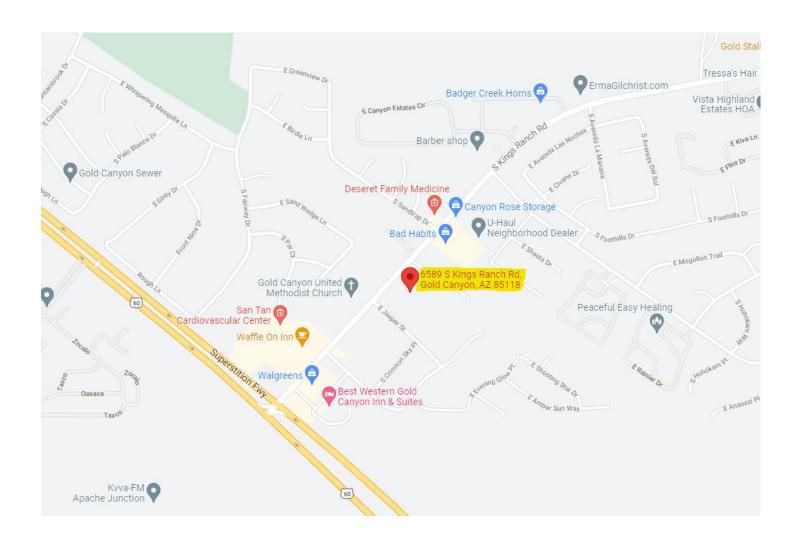

Dr. Tina Marcantel 6589 S. Kings Ranch Road, Suite 102B Gold Canyon, AZ 85118 (480) 738-1647

Our office is located on Kings Ranch Road about one mile north of US 60 in Gold Canyon. When coming from the west (Apache Junction) on Highway 60, turn **left** onto Kings Ranch Road. We are on the right side of the road across from the Methodist church.